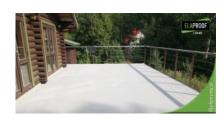

# Coating of a plywood terrace 88 m<sup>2</sup> | Vihti

## Arbejdserklæring

On the summer cottage's plywood terrace, plywood was previously coated. The old coating was sanded and ElaProof+SAND Floor Covering was installed on top. According to the manufacturer's recommendation, ELACOAT TopCoat varnish was used to finish the site, so the terrace can be easily cleaned.

## Vareoplysninger

Kunde: Private house
Mål: Summer cottage
Adresse: Vihti, Finland
Materiale: Plywood terrace
Entreprenør: KMA Company Oy
Tid og sted: 08/2022 | Vihti