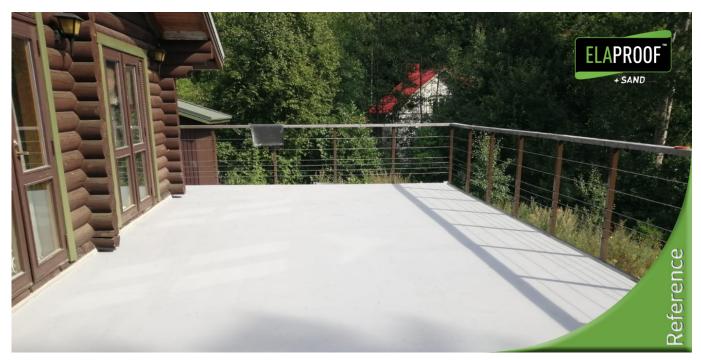

# Coating of a plywood terrace 88 m<sup>2</sup> | Vihti

## Arbejdserklæring

On the summer cottage's plywood terrace, plywood was previously coated. The old coating was sanded and ElaProof+SAND Floor Covering was installed on top. According to the manufacturer's recommendation, ELACOAT TopCoat varnish was used to finish the site, so the terrace can be easily cleaned.

## Vareoplysninger

Kunde: Private house
Mål: Summer cottage
Adresse: Vihti, Finland
Materiale: Plywood terrace
Entreprenør: KMA Company Oy
Tid og sted: 08/2022 | Vihti